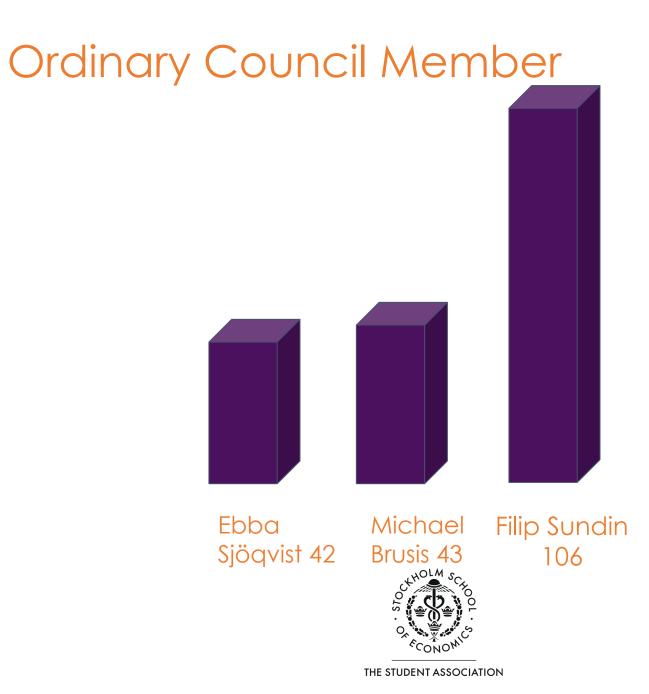

## Ordinary Council Member

#### Protest Votes 4

THE STUDENT ASSOCIATION

Votes 201

\*Due to recent vacancy, Ebba Sjöqvist is elected for a half-term as an ordinary council member.