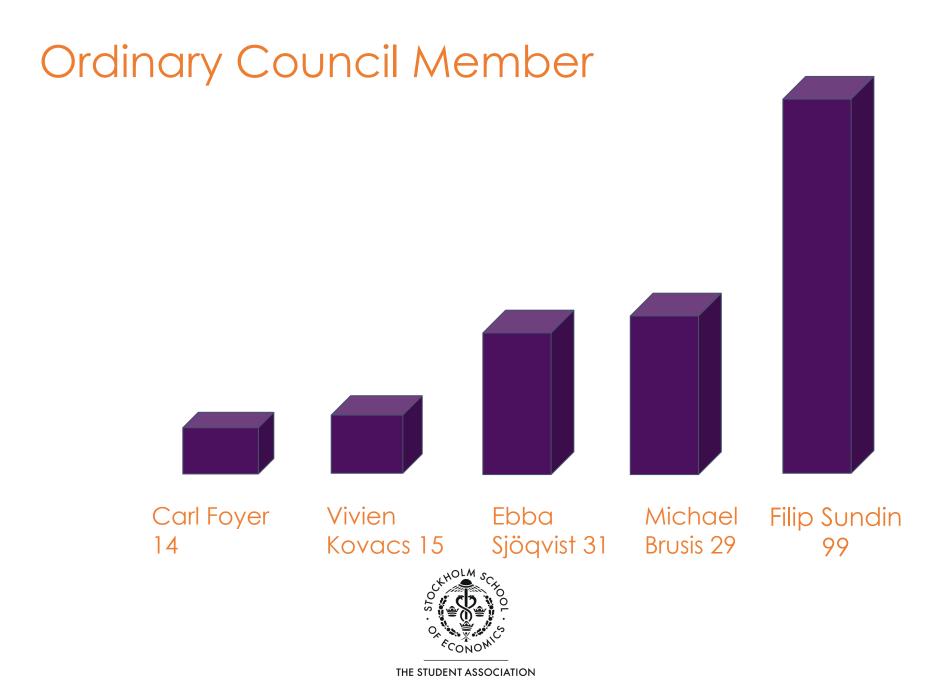

on Committee





249 votes where cast in this election, which equals approx. 13% of the entitled SASSE members.



## Positions up for election:

## Chair of the Council

### Board of Directors

## Ordinary Council Members



## The Results...



Chair of the Council

## Chair of the Council





#### Protest Votes 17



THE STUDENT ASSOCIATION



Vote 180

## Chair of the Council



Malte Nyholm 244





## Malte Nyholm

## **Board of Directors**





#### Blank Vote 32 Protest Vote 3





## **Board of Directors**

Karina





## Board of Directors - redist







Anastasia Borchardt Efstathiou Philip Wallin Remmer Ashwika Chhabria Kate Mwasi

## Ordinary Council Member

## Ordinary Council Member



#### Blank Votes 35



#### Protest Votes 4



THE STUDENT ASSOCIATION



Votes 201











\*Due to recent vacancy, Ebba Sjöqvist is elected for a half-term as an ordinary council member.

## The SASSE Council 25/26

- Chair of the Council: Malte Nyholm
- Board of Directors: Anastasia Borchardt Efstathiou
- Board of Directors: Philip Wallin Remmer
- Board of Directors: Ashwika Chhabria
- Board of Directors: Kate Mwasi
- Ordinary Council Member: Filip Sundin
- Ordinary Council Member: Michael Brusis
- Ordinary Council Member: Ebba Sjöqvist



# Thank you all and congratulations!

## //The Election Committee