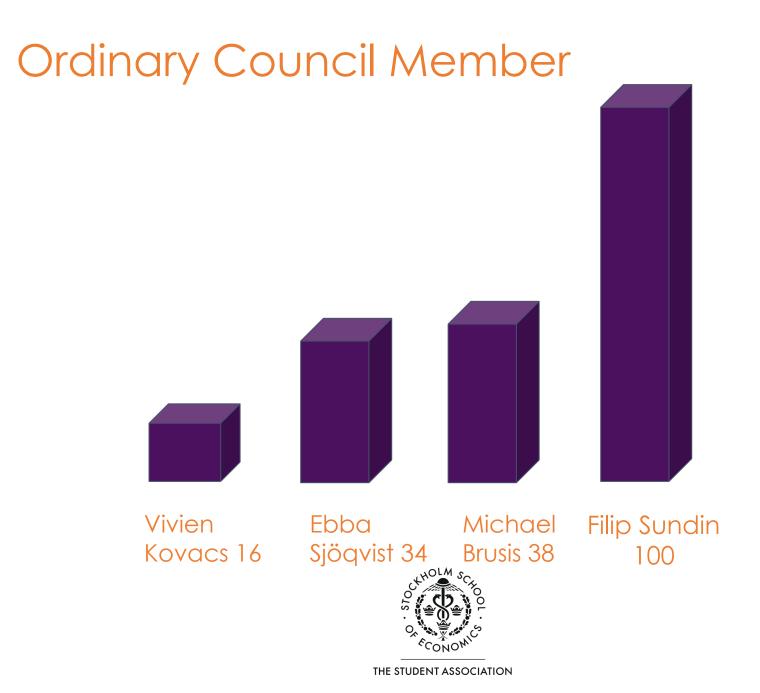

Committee





249 votes where cast in this election, which equals approx. 13% of the entitled SASSE members.



## Positions up for election:

## Chair of the Council

### Board of Directors

## Ordinary Council Members



## The Results...



Chair of the Council

## Chair of the Council





#### Protest Votes 17



THE STUDENT ASSOCIATION



Vote 180

## Chair of the Council



Malte Nyholm 244





## Malte Nyholm

## **Board of Directors**





#### Blank Vote 32 Protest Vote 3





## **Board of Directors**

Karina





## Board of Directors - redist







Anastasia Borchardt Efstathiou Philip Wallin Remmer Ashwika Chhabria Kate Mwasi

## Ordinary Council Member

## Ordinary Council Member



#### Blank Votes 35



#### Protest Votes 4



THE STUDENT ASSOCIATION



Votes 201











\*Due to recent vacancy, Ebba Sjöqvist is elected for a half-term as an ordinary council member.

## The SASSE Council 25/26

- Chair of the Council: Malte Nyholm
- Board of Directors: Anastasia Borchardt Efstathiou
- Board of Directors: Philip Wallin Remmer
- Board of Directors: Ashwika Chhabria
- Board of Directors: Kate Mwasi
- Ordinary Council Member: Filip Sundin
- Ordinary Council Member: Michael Brusis
- Ordinary Council Member: Ebba Sjöqvist



# Thank you all and congratulations!

## //The Election Committee