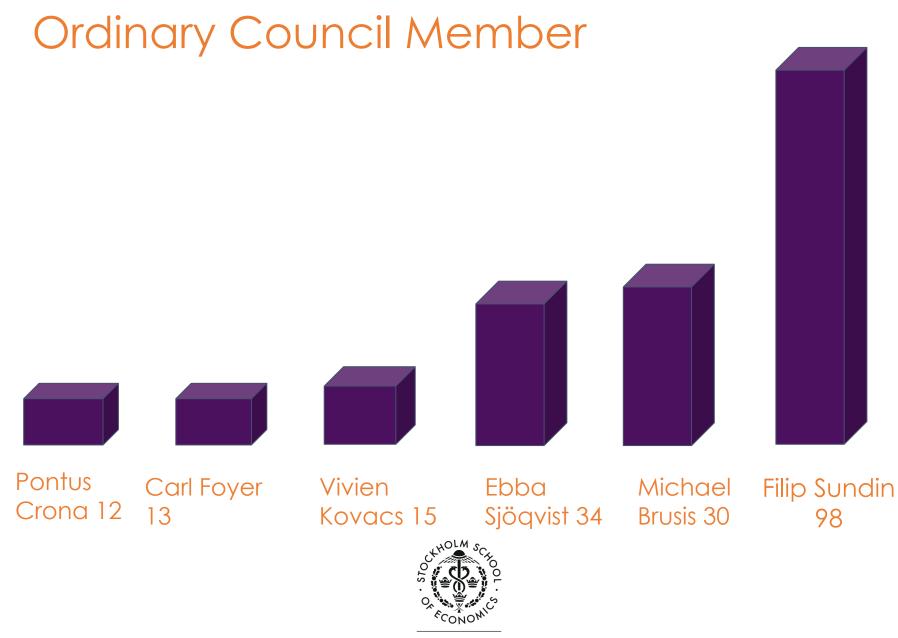

## Ordinary Council Member

#### Blank Votes 35

#### Protest Votes 4

THE STUDENT ASSOCIATION

Votes 201

\*Due to recent vacancy, Ebba Sjöqvist is elected for a half-term as an ordinary council member.

## The SASSE Council 25/26

- Chair of the Council: Malte Nyholm
- Board of Directors: Anastasia Borchardt Efstathiou
- Board of Directors: Philip Wallin Remmer
- Board of Directors: Ashwika Chhabria
- Board of Directors: Kate Mwasi
- Ordinary Council Member: Filip Sundin
- Ordinary Council Member: Michael Brusis
- Ordinary Council Member: Ebba Sjöqvist