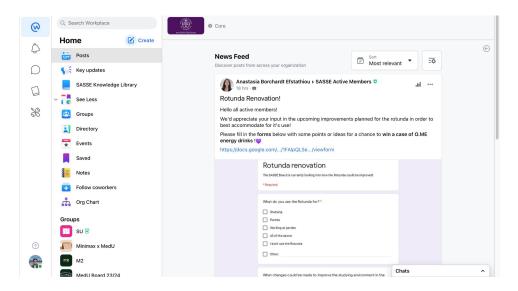

## Workplace

- Two apps Workplace and Workplace chat
- All communications and most procedures are centralized

## Workplace - Knowledge Library

- Book rooms
- Borrow equipment
- Instructions for receipts
- Internal documents
- Alcohol orders
- Help with Google Drive,
   Website and room
   access