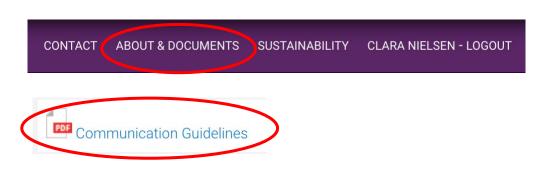

#### How do we avoid a fine of 20M EUR (and the end of SASSE)?

- Follow the GDPR guidelines!
- Personal data is any information that can be linked to a person
- **DO NOT** store personal data anywhere except in the Personal Data folder which you can find on your personal drive.
- Read "GDPR for Dummies" guide (Go to About & Documents on the website and you will find it)
- If you have further questions, contact me in workplace or at <u>techpres@sasse.se</u>.