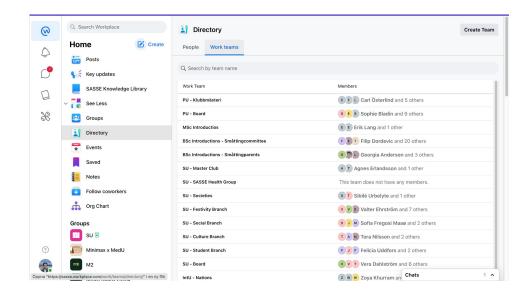

## Workplace

- Directory
  - All people and projects and their members

## Workplace

- Work teams
  - See people's involvement