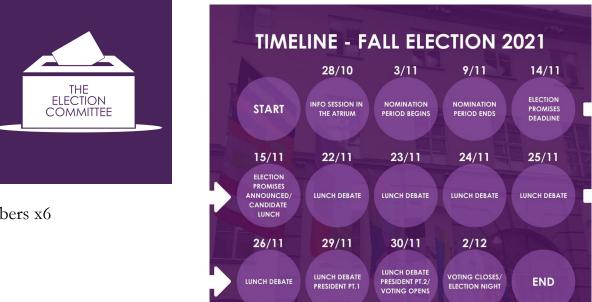

### Elections

- Two elections
- Fall election
  - SASSE Board x11
  - Ordinary Council Members x6
  - o Internal Auditors x2
- Spring election
  - Board of Directors x4
  - Ordinary Council Members x2
- Recruitment