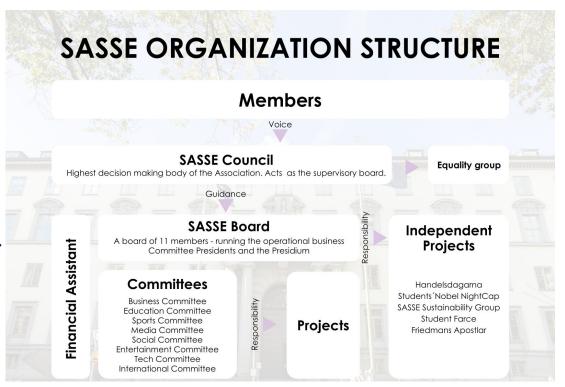

# THE COMMITTEES

# The Independent Projects

SASSE SUSTAINABILITY GROUP

## The SASSE Board

### The SASSE Council

- Who are we?
  - Chair (Jakob Ringberg)
  - o Board of Directors, BoD (4 people)
    - Director of Governance (*Thomas Brolin-Stjärne*)
    - Director of Education (*Willy Seifert*)
    - Director of Finance (*Clara Nielsen*)
    - Director of Member Involvement (*Kevin Pettersson*)
  - Ordinary Council Members (8 people)