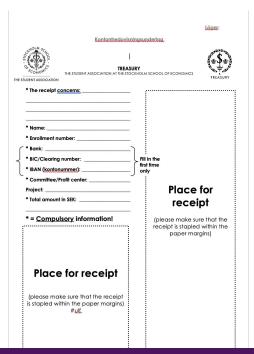

### Reimbursements

- If you need to use your own money to pay for SASSE.
  - Make sure to hand in the receipt on time
  - Aim to pay back within one week
- Make sure to include enough information on what the receipt concerns
  - For meetings: 1) Who attended 2) What the purpose was
  - And please do not put several receipts on each other

# Receipts

#### Required information on a receipt:

- Sum and VAT
- Seller
- Date
- What you have bought
- Receipts must be handed in paper-form, use the receipts station outside Expen, don't mail.

or SASSE will not be able to reimburse you